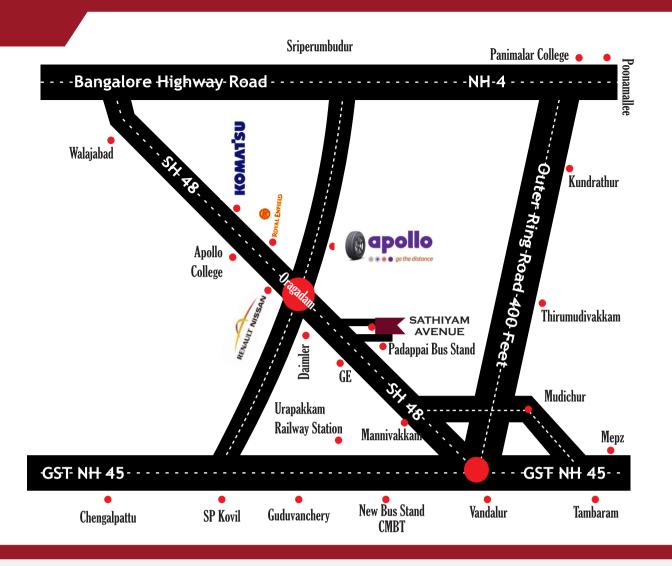

#### **Location Advantages**

\* Orgadam - 10 Mins

- 15 Mins

\* Tambaram

- 15 Mins

★ Proposed CMBT Vandalur - 10 Mins

### Schools Near By

\* Singaperumal Kovil

- \* Alwin International School
- \* Velammal CBSE School
- \* St. Johannas School
- \* Govt. Higher Secondary School

## Companies Near By

\* Komatsu

\* Nissan

**★** Johnson Lifts

**★** Apollo Tyres

\* Royal Enfield

\* Eicher

\* Daimler