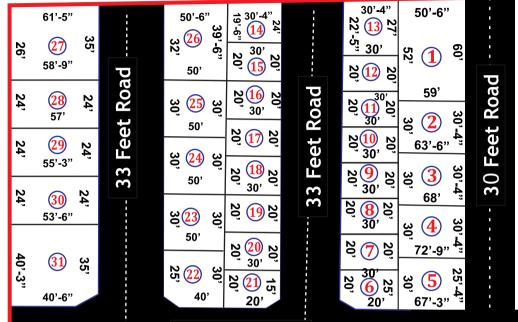

# **SATHIYAM AVENUE**

**Drawing Showing the Layout of DTCP Approved 427/2019** Survey No.173/8, 173/10, 173/11, 173/12, 173/13, 173/16 Sirumathur Village, Sriperumbudur Taluk, Kanchipuram District

> 123 40'-2"

46

884

| NOS | Sq.ft | NOS | Sq.ft | NOS    | Sq.ft |
|-----|-------|-----|-------|--------|-------|
| 1   | 3066  | 24  | 1500  | 47     | 884   |
| 2   | 1848  | 25  | 1500  | 48     | 1068  |
| 3   | 1983  | 26  | 1796  | 49     | 1079  |
| 4   | 2123  | 27  | 1833  | 50     | 1079  |
| 5   | 2237  | 28  | 1389  | 51     | 1079  |
| 6   | 725   | 29  | 1347  | 52     | 1029  |
| 7   | 600   | 30  | 1305  | 53     | 1202  |
| 8   | 600   | 31  | 2062  | 54     | 1252  |
| 9   | 600   | 32  | 1023  | 55     | 1252  |
| 10  | 600   | 33  | 1073  | 56     | 1252  |
| 11  | 600   | 34  | 1181  | 57     | 3412  |
| 12  | 600   | 35  | 1181  | 58     | 1869  |
| 13  | 745   | 36  | 1181  | 59     | 2440  |
| 14  | 656   | 37  | 1181  | 60     | 2733  |
| 15  | 600   | 38  | 1181  | 61     | 985   |
| 16  | 600   | 39  | 1181  | C AREA | 527   |
| 17  | 600   | 40  | 834   | EB     | 565   |
| 18  | 600   | 41  | 884   | PARK 1 | 6391  |
| 19  | 600   | 42  | 884   | PARK 2 | 3120  |
| 20  | 600   | 43  | 884   | SHOP   | 2572  |
| 21  | 575   | 44  | 884   | TOTAL  | 87975 |
| 22  | 1475  | 45  | 884   |        |       |